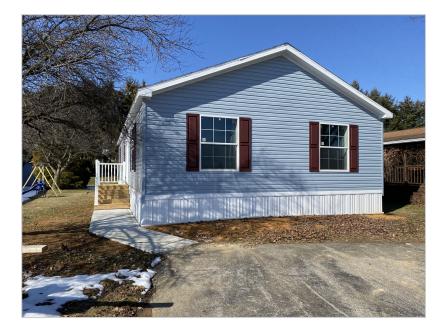

## 58 Rustic Drive, Shippensburg, PA, 17257

## Overview:

Beautiful newly constructed home in a family friendly community. You will love this three bedroom two bath home with natural gas and a heat pump for efficient heating and cooling. The kitchen has a huge island, gas stove, and backsplash that compliments the dark wood cabinets. This would be a perfect starter home or for downsizing.

## Featured Benefits:

Ranch home Shutters Shingle roof Vinyl siding Block foundation Vinyl foundation enclosure