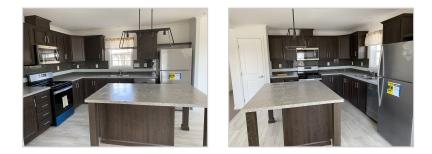

## Overview:

Beautiful newly constructed home in a family friendly community. You will love this three bedroom two bath home with natural gas and a heat pump for efficient heating and cooling. The kitchen has a huge island, gas stove, and backsplash that compliments the dark wood cabinets. This would be a perfect starter home or for downsizing.